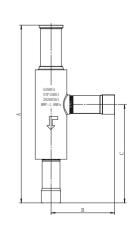

### **TECHNICAL PARAMETERS& DIMENSIONS**

| Model    | Kv     | МОР    | Factory setting pressure | Pressure regulating range | Connections<br>ODF |      | Dimensions<br>[mm] |     |     |
|----------|--------|--------|--------------------------|---------------------------|--------------------|------|--------------------|-----|-----|
|          | [m³/h] | [Mpa]  | [Mpa]                    | [Mpa]                     | [inch]             | [mm] | Α                  | В   | С   |
| XTF12H01 | 3.2    | 1.8Мра | 0.25                     | 0~0.6                     | 1/2                | -    | 179                | 64  | 99  |
| XTF15H01 | 3.2    |        |                          |                           | 5/8                | 16   | 179                | 64  | 99  |
| XTF22H01 | 3.2    |        |                          |                           | 7/8                | 22   | 179                | 64  | 99  |
| XTF28H01 | 6.2    |        |                          |                           | 1-1/8              | -    | 259                | 105 | 151 |
| XTF35H01 | 6.2    |        |                          |                           | 1-3/8              | 35   | 259                | 105 | 151 |