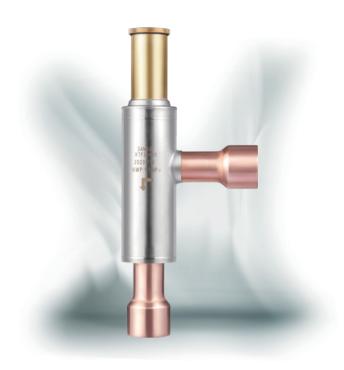

# Suction Pressure Regulator

XTF series suction pressure regulator is installed at the suction line of the compressor to adjust the suction pressure and prevent the excessive compressor suction pressure.

#### **FEATURES**

- ACCURATE AND ADJUSTABLE PRESSURE REGULATION
- STAINLESS STEEL VALVE BODY, CORROSION RESISTANT
- STAINLESS STEEL BELLOWS
- HIGH LIFETIME: 250,000 TIMES